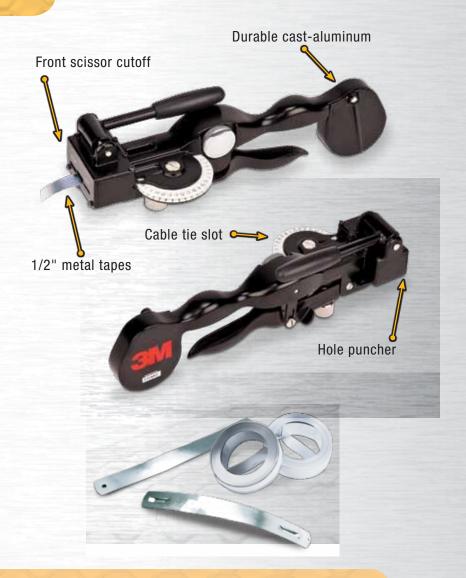

3M™ Portable Labeler Embosser PLE

- Industrial labels are made easy with the tough cast-aluminum labeler.
- Imprints ½" (12 mm) wide metal tapes
  that withstand weather, temperature and corrosion.
- Cable tie slot for cable marking.
- Front scissor cutoff for fast and easy label application.
- Built-in hole punching device that makes hanging and tacking a breeze.

## Metal tape embossing at your fingertips.

This portable metal tape embosser is tough enough to accompany you in the field and is easy to use. Since it can make labels on site that are capable of weathering the harshest conditions, there's no need for time-consuming trips to an engraving shop. All you'll have to do is type, cut and apply.