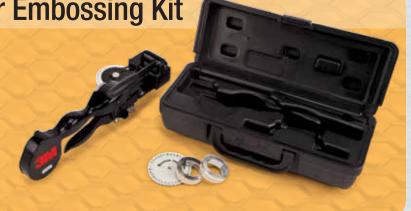

- 1 Reverse Image Wheel
- 1 Roll 1/2" (12 mm) x 12' (4,8 m) **Aluminum Tape without Adhesive**
- 1 Roll 1/2" (12 mm) x 21' (6,40 m) Stainless Steel without Adhesive
- 1 Carrying Case
- 1 Instruction Manual